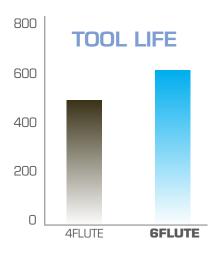

Recently, EHWA introduced new 6-flutes endmills that offer exceptional durability for high speed machining. EHWA PCBN endmills not only deliver outstanding cutting force, but also offer customized design and tooling solutions based on customer's requests