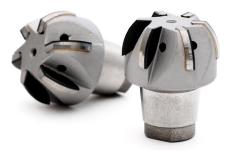

Recently, EHWA introduced new 6-flutes endmills that offer exceptional durability for high speed machining. EHWA PCBN endmills not only deliver outstanding cutting force, but also offer customized design and tooling solutions based on customer's requests

#### EHWA PCBN endmills

| Body Type | HFS12 |     |
|-----------|-------|-----|
| Material  | PCBN  |     |
| Flutes    | 4F    | 6 F |
| Design    |       |     |