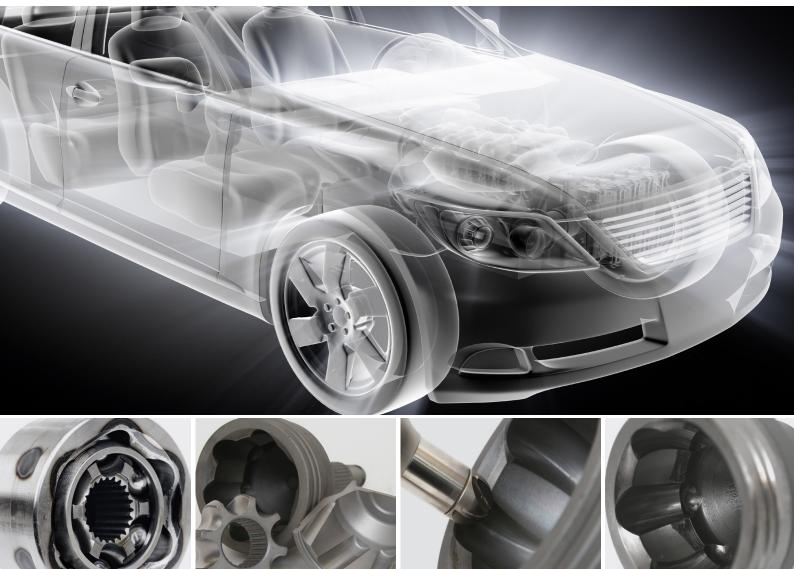

### **PCBN ENDMILLS FOR CV JOINT**

In the automotive market, CV-joint machining is increasingly shifting from grinding to cutting. To meet this growing demand, EHWA has been focusing on developing high-precision, high quality endmills.

Recently, EHWA introduced new 6-flutes endmills that offer exceptional durability for high speed machining. EHWA PCBN endmills not only deliver outstanding cutting force, but also offer customized design and tooling solutions based on customer's requests