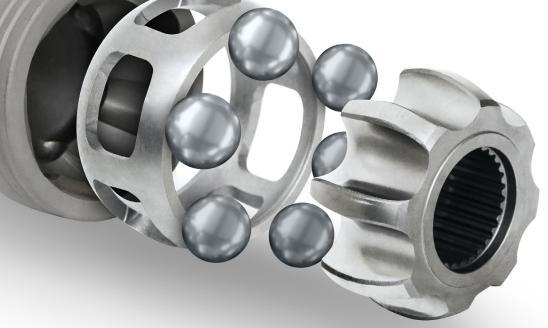

### **PCBN ENDMILLS FOR CV JOINT**

In the automotive market, CV-joint machining is increasingly shifting from grinding to cutting. To meet this growing demand, EHWA has been focusing on developing high-precision, high quality endmills.

Recently, EHWA introduced new 6-flutes endmills that offer exceptional durability for high speed machining. EHWA PCBN endmills not only deliver outstanding cutting force, but also offer customized design and tooling solutions based on customer's requests