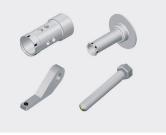

Backing plates for bearing manufacturing

Gauges measuring probes

Friction can be minimized by polishing PCD surface to a minimum Ra value of 0.02.

Ceramic exhibits exceptional chemical resistance, effectively preventing chemical wear and surface scratches on the workpieces