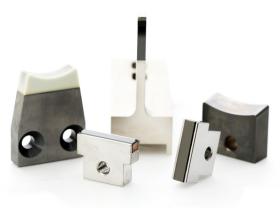

## **APPLICATIONS**

- Centerless grinding machines
- Cylindrical grinding machines
- Measuring probes
- Bearing manufacturing
- Various machines

Centerless blades for centerless grinding

Sliding shoes & V-blocks work-rest parts

Backing plates for bearing manufacturing

Gauges measuring probes

Friction can be minimized by polishing PCD surface to a minimum Ra value of 0.02.

Ceramic exhibits exceptional chemical resistance, effectively preventing chemical wear and surface scratches on the workpieces