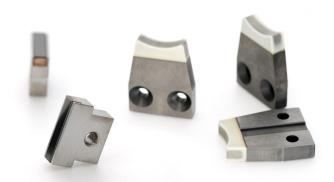

## **APPLICATIONS**

- Centerless grinding machines
- Cylindrical grinding machines
- Measuring probes
- Bearing manufacturing
- Various machines

Centerless blades for centerless grinding

Sliding shoes & V-blocks work-rest parts

Backing plates for bearing manufacturing

Gauges measuring probes

Friction can be minimized by polishing PCD surface to a minimum Ra value of 0.02.

Ceramic exhibits exceptional chemical resistance, effectively preventing chemical wear and surface scratches on the workpieces